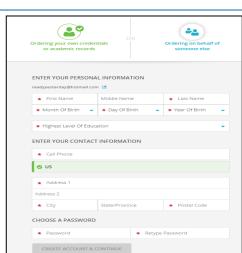

PASSWORD must contain:

- At least 10 characters
- At least 1 uppercase letter
- At least 1 lowercase letter
- At least 1 special character
- At least 1 number

EXAMPLE: Transcript@1

You will be sent a verification code to your email. Verify the code and finish entering your enrollment information.