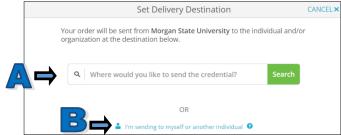

## Select a delivery destination.

Do **NOT** select Morgan State University.

A. Use the search field for **popular places**, such as a large college/
university.

B. PREFERRED METHOD—Select "I'm sending to myself or another individual" to send to a specific recipient.