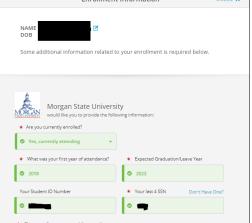

PASSWORD must contain:

- At least 10 characters
- At least 1 uppercase letter
- At least 1 lowercase letter
- At least 1 special character
- At least 1 number

EXAMPLE: Transcript@1

You will be sent a verification code to your email. Verify the code and finish entering your enrollment information.