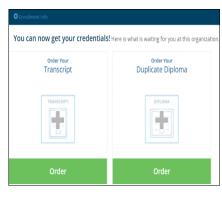

At least 10 characters
- At least 1 uppercase letter
- At least 1 lowercase letter
- At least 1 special character
- At least 1 number

EXAMPLE: Transcript@1

You will be sent a verification code to your email. Verify the code and finish entering your enrollment information.

Then, select TRANSCRIPT

## Select a delivery destination.

Do **NOT** select Morgan State University.

A. Use the search field for **popular places**, such as a large college/
university.

B. PREFERRED METHOD—Select "I'm sending to myself or another individual" to send to a specific recipient.

## Enter the required information based on your preferred delivery method.

\*Students who attended prior to 2006 may **ONLY** request a printed transcript to be mailed or picked up.

Sign the authorization of release.













**Pay.** Once you have completed your order, you will be prompted to pay via credit card. You can login to Parchment at any time to check the status of your order by clicking "Order Status" on the navigation bar. If you selected pick up, you will receive a separate email regarding pick up information.